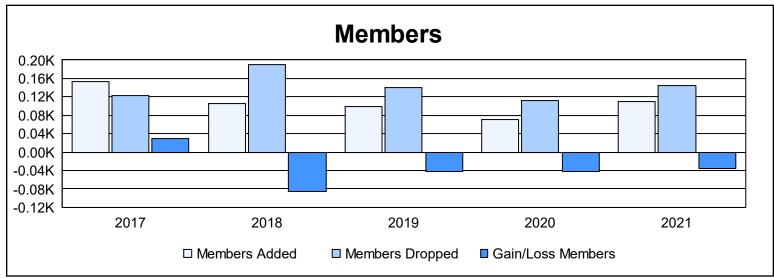

District 27 C1 As of June 2021 Cumulative

| Year      | New<br>Clubs | Dropped<br>Clubs | Gain/<br>Loss<br>Clubs | New<br>Members | Charter<br>Members | Reinstate<br>Members | Transfer<br>Members | Total<br>Member<br>Added | Total<br>Members<br>Dropped | Gain/<br>Loss<br>Members |
|-----------|--------------|------------------|------------------------|----------------|--------------------|----------------------|---------------------|--------------------------|-----------------------------|--------------------------|
| 2016-2017 | 0            | 0                | 0                      | 148            | 0                  | 2                    | 3                   | 153                      | 123                         | 30                       |
| 2017-2018 | 1            | 1                | 0                      | 80             | 21                 | 0                    | 5                   | 106                      | 191                         | -85                      |
| 2018-2019 | 0            | 3                | -3                     | 90             | 0                  | 2                    | 6                   | 98                       | 140                         | -42                      |
| 2019-2020 | 0            | 0                | 0                      | 67             | 0                  | 1                    | 2                   | 70                       | 113                         | -43                      |
| 2020-2021 | 1            | 1                | 0                      | 80             | 14                 | 3                    | 12                  | 109                      | 145                         | -36                      |
| Average   | 0            | 1                | -1                     | 93             | 7                  | 2                    | 6                   | 107                      | 142                         | -35                      |