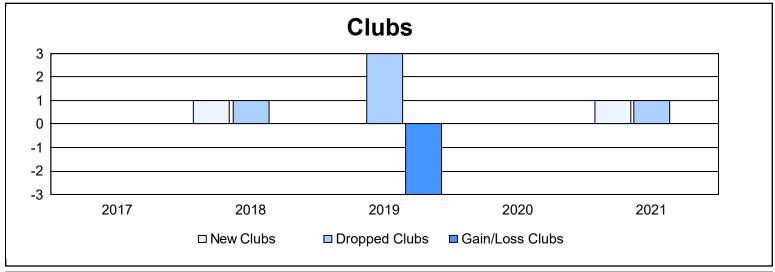

District 27 C1 As of June 2021 Cumulative

| Year      | New<br>Clubs | Dropped<br>Clubs | Gain/<br>Loss<br>Clubs | New<br>Members | Charter<br>Members | Reinstate<br>Members | Transfer<br>Members | Total<br>Member<br>Added | Total<br>Members<br>Dropped | Gain/<br>Loss<br>Members |
|-----------|--------------|------------------|------------------------|----------------|--------------------|----------------------|---------------------|--------------------------|-----------------------------|--------------------------|
| 2016-2017 | 0            | 0                | 0                      | 148            | 0                  | 2                    | 3                   | 153                      | 123                         | 30                       |
| 2017-2018 | 1            | 1                | 0                      | 80             | 21                 | 0                    | 5                   | 106                      | 191                         | -85                      |
| 2018-2019 | 0            | 3                | -3                     | 90             | 0                  | 2                    | 6                   | 98                       | 140                         | -42                      |
| 2019-2020 | 0            | 0                | 0                      | 67             | 0                  | 1                    | 2                   | 70                       | 113                         | -43                      |
| 2020-2021 | 1            | 1                | 0                      | 80             | 14                 | 3                    | 12                  | 109                      | 145                         | -36                      |
| Average   | 0            | 1                | -1                     | 93             | 7                  | 2                    | 6                   | 107                      | 142                         | -35                      |